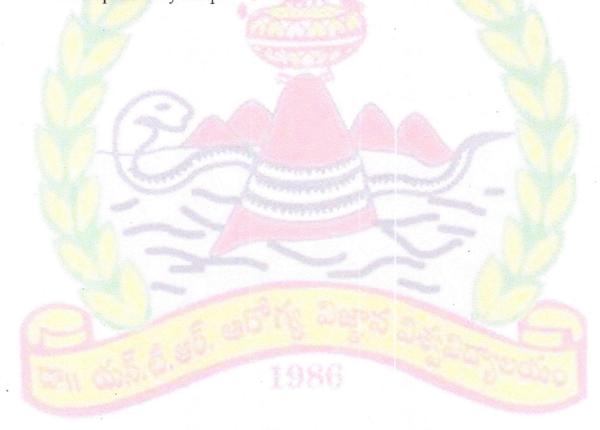

The picture shows the Rishis of ancient times churning the 'sea of milk' (white sea) with the hillock Mandhara as rod and the great king of snakes, Vasuki as the rope. During churning of the sea, several things came up among which was a pot of nectar (Amrutham), which makes mankind immortal.